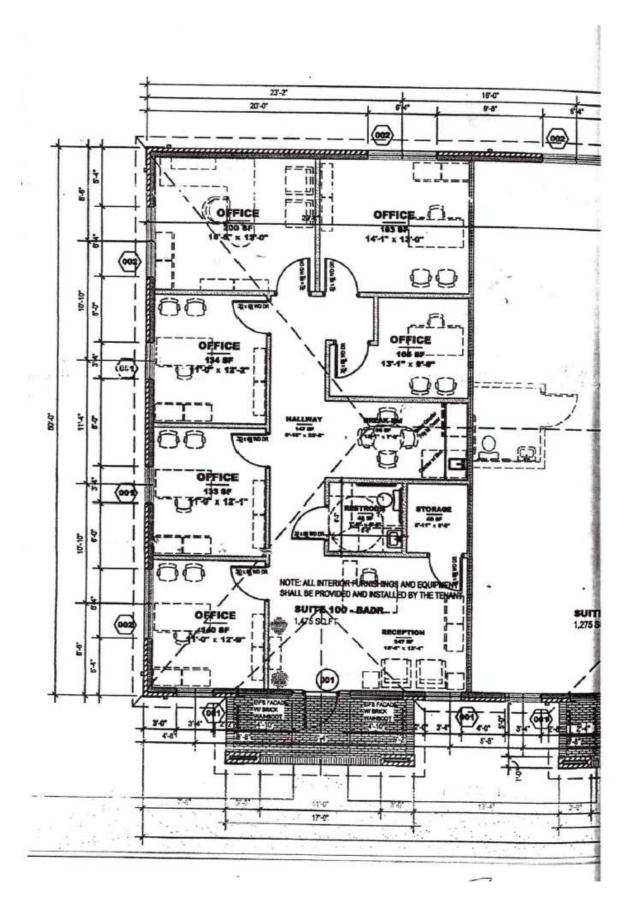

## 7227 Pineville-Matthews Road, Suite 100

- Corner unit with glass along offices.
- 1,450 rentable square feet.
- Parking on site!
- \$525,000
- Quarterly dues: \$850.00
- Property taxes: \$2,504.81
- 5 private offices, conference room, reception, break, storage, and one restroom.
- SEE LARGER LAYOUT NEXT PAGE.