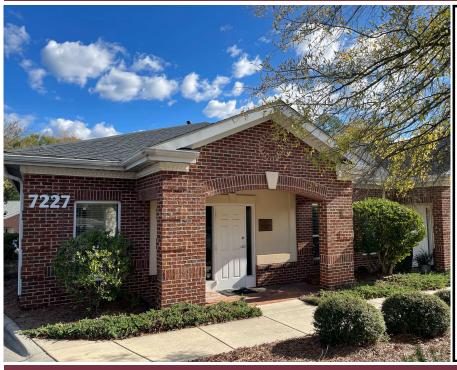

## 7227 Pineville-Matthews Road, Suite 100

- Corner unit with glass along offices.
- 1,450 rentable square feet.
- Parking on site!
- \$525,000
- Quarterly dues: \$850.00
- Property taxes: \$2,504.81
- 5 private offices, conference room, reception, break, storage, and one restroom.
- SEE LARGER LAYOUT NEXT PAGE.