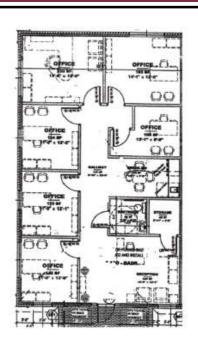

## 7227 Pineville-Matthews Road, Suite 100

- Corner unit with glass along offices.
- 1,450 rentable square feet.
- Parking on site!
- \$525,000
- Quarterly dues: \$850.00
- Property taxes: \$2,504.81
- 5 private offices, conference room, reception, break, storage, and one restroom.
- SEE LARGER LAYOUT NEXT PAGE.